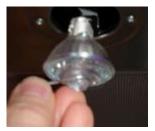

**Step 3:** Pull down on the bulb with the suction cup, to remove the bulb from the hood

**Step 4:** Place the new bulb into the hood, lining up the bulb prongs with the holes inside the hood.

For more information please call Faber at 508-358-5353 or email info@faberonline.com